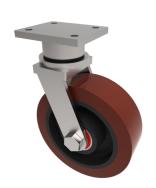

## Polyurethane Cast Iron Plate Swivel Castor 150mm 1150kg Load

Product code: BZU150PTBJ

| Diameter (mm)            | 150                                              |
|--------------------------|--------------------------------------------------|
| Fixing Option            | Plate                                            |
| Castor Type              | Swivel                                           |
| Bearing Type             | Ball                                             |
| Height (mm)              | 264                                              |
| Plate Size (mm)          | 178 X 153                                        |
| Hole Centres (mm)        | 127 x 102                                        |
| To Suit Fixing Bolt (mm) | 16                                               |
| Wheel Material           | Polyurethane on Cast Iron                        |
| Colour / Shore Hardness  | Brown Polyurethane on Cast Iron Rim / 94 Shore A |
| Temperature Resistance   | -20 °C TO +80 °C                                 |
| Swivel Radius (mm)       | 146                                              |
| Load Capacity (kg)       | 1150                                             |
| Tread (mm)               | 75                                               |