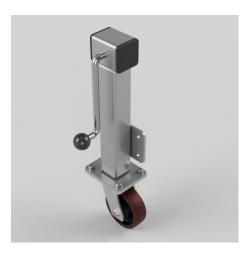

## Polyurethane Cast Iron Plate Swivel Castor 125mm 400kg Load

## Product code: JAZHS125PTBJ

Side winding jacking unit with maximum lift of 200mm fitted with a Fabricated swivel castor with a top plate fixing fitted with a brown polyurethane tyred cast iron centred wheel with ball bearings. Wheel diameter 125mm, tread width 40mm, maximum Load for the complete unit is capacity 400kg. Please note Jacking castors are rated on a different principal to other castors and we recommend the total lifted load is divided over just 2 jacking units. for other dimensions please refer to the BIL catalogue or request a drawing.when jacked up to the height please be aware of any obstacles as a sudden shock could result in the inner square tube bending around the outer tube. DO NOT OVERWIND Handle excessively more than what is needed as this will cause the pin in the gearbox to shear. (This is a safety precaution against over loading the unit)

| Diameter (mm)            | 125                                              |
|--------------------------|--------------------------------------------------|
| Castor Height (mm)       | 165                                              |
| Castor Type              | Swivel                                           |
| Swivel Radius (mm)       | 101                                              |
| Fixing Option            | Plate                                            |
| Bearing Type             | Ball                                             |
| To Suit Fixing Bolt (mm) | 10                                               |
| Wheel Material           | Polyurethane on Cast Iron                        |
| Colour / Shore Hardness  | Brown Polyurethane on Cast Iron Rim / 94 Shore A |
| Temperature Resistance   | -20 °C TO +80 °C                                 |
| Load Capacity (kg)       | 400                                              |
| Tread (mm)               | 40                                               |
| Height (mm)              | 572 / 772                                        |
| Lifting Stroke (mm)      | 200                                              |
| Handle Option            | Fixed                                            |