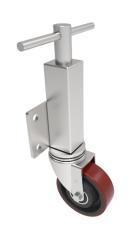

## Polyurethane Cast Iron Plate Swivel Castor 125mm 250kg Load

**Product code: JAZ125PTBJ** 

Zinc plated box jacking unit with side fitting plate and a 75mm lift fitted with a 125mm white zinc plated swivel pressed steel castor with a brown polyurethane tyred cast iron centred ball bearing wheel with a load capacity of 250kg Please note Jacking castors are rated on a different principal to other castors and we recommend the total lifted load is divided over just 2 jacking units.1 extra safety point is when jacked up please beware of any obstacles as a sudden shock could result in the inner square tube bending around the outer tube. Please refer to the BIL catalogue or request a drawing