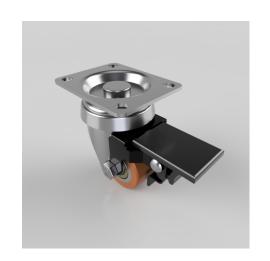

## Polyurethane Cast Iron Plate Swivel Braked 35mm 100kg Load

**Product code: BZXH35PTBJBR** 

Pressed steel swivel castor fitted with a brown polyurethane tyred cast iron centred wheel with a ball bearing and wheel brake. Wheel diameter 35mm, tread width 27mm, overall height 65mm. plate size 60mm x 48mm,hole centres 48mm x 34mm Load capacity 100kg.

| Fixing Option            | Plate                                             |
|--------------------------|---------------------------------------------------|
| Castor Type              | Swivel with Wheel Brake                           |
| Load Capacity (kg)       | 100                                               |
| Wheel Material           | Polyurethane on Cast Iron                         |
| Diameter (mm)            | 35                                                |
| Bearing Type             | Ball                                              |
| Tread (mm)               | 27                                                |
| Height (mm)              | 65                                                |
| Colour / Shore Hardness  | Orange Polyurethane on Cast Iron Rim / 94 Shore A |
| Plate Size (mm)          | 60 x 48                                           |
| Hole Centres (mm)        | 48 x 35                                           |
| Top Plate Thickness (mm) | 2                                                 |
| Fork Thickness (mm)      | 2                                                 |
| Fixing Bolt (mm)         | 8                                                 |
| Temperature Resistance   | -10 °C TO +80 °C                                  |
| Swivel Radius (mm)       | 64                                                |