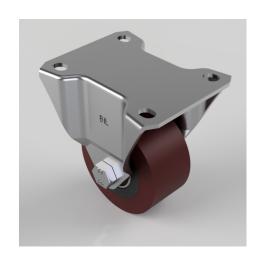

## Polyurethane Cast Iron Plate Fixed Castor 75mm 300kg Load

Product code: BZHDF75PTBJ

Pressed steel fixed castor with a top plate fixing fitted with a brown polyurethane on cast iron wheel with ball bearings and total lock brake. Wheel diameter 75mm, tread width 40mm, overall height 108mm, top plate 105mm x 86mm, hole centres 80mm x 60mm. Load capacity 300kg.