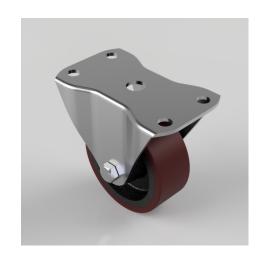

## Polyurethane Cast Iron Plate Fixed Castor 75mm 125kg Load

**Product code: BZHF75PT** 

Pressed steel fixed castor with a top plate fixing fitted with a brown polyurethane tyre cast iron centred wheel with a plain bore. Wheel diameter 75mm, tread width 30mm, overall height 95mm, top plate 102mm x 63mm, hole centres 83mm x 35mm. Load capacity 125kg.

| Diameter (mm)            | 75                                               |
|--------------------------|--------------------------------------------------|
| Castor Type              | Fixed                                            |
| Fixing Option            | Plate                                            |
| Height (mm)              | 95                                               |
| Wheel Material           | Polyurethane on Cast Iron                        |
| Colour / Shore Hardness  | Brown Polyurethane on Cast Iron Rim / 94 Shore A |
| Temperature Resistance   | -20 °C TO +80 °C                                 |
| Bearing Type             | Plain                                            |
| Load Capacity (kg)       | 125                                              |
| Tread (mm)               | 40                                               |
| Plate Size (mm)          | 102 x 64                                         |
| Hole Centres (mm)        | 80/83 x 35                                       |
| Top Plate Thickness (mm) | 2.5                                              |
| Fork Thickness (mm)      | 2.5                                              |
| To Suit Fixing Bolt (mm) | 8                                                |