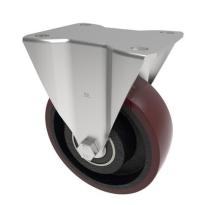

## Polyurethane Cast Iron Plate Fixed Castor 125mm 400kg Load

**Product code: BZHF125PTBJ** 

Pressed steel fixed castor with a top plate fing fitted with a brown polyurthane tyred on a cast iron centred wheel with a ball bearing. Wheel diameter 125mm, tread width 40mm, overall height 155mm, top plate 105mm x 88mm, hole centres 80mm x 60mm. Load capacity 400kg.

| Diameter (mm)            | 125                                              |
|--------------------------|--------------------------------------------------|
| Castor Type              | Fixed                                            |
| Fixing Option            | Plate                                            |
| Height (mm)              | 155                                              |
| Wheel Material           | Polyurethane on Cast Iron                        |
| Colour / Shore Hardness  | Brown Polyurethane on Cast Iron Rim / 94 Shore A |
| Temperature Resistance   | -20 °C TO +80 °C                                 |
| Bearing Type             | Ball                                             |
| Load Capacity (kg)       | 400                                              |
| Tread (mm)               | 40                                               |
| Plate Size (mm)          | 105 x 86                                         |
| Hole Centres (mm)        | 80 X 60                                          |
| Top Plate Thickness (mm) | 4                                                |
| Fork Thickness (mm)      | 4                                                |
| To Suit Fixing Bolt (mm) | 8                                                |