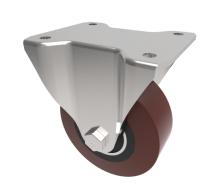

## Polyurethane Cast Iron Plate Fixed Castor 125mm 295kg Load

Product code: BZHF125PTBJLP

Pressed steel fixed castor with a large top plate fixing fitted with a brown polyurethane tyred on a cast iron centred wheel with a ball bearing. Wheel diameter 125mm, tread width 40mm, overall height 153mm, top plate 145mm x 108mm, hole centres 105mmx 80mm or 116mm x 64mm. Load capacity 295kg.

| Height (mm)              | 153                       |
|--------------------------|---------------------------|
| Plate Size (mm)          | 151 x 108                 |
| Hole Centres (mm)        | 105/100 x 80/76           |
| Bearing Type             | Ball                      |
| Diameter (mm)            | 125                       |
| Wheel Material           | Polyurethane on Cast Iron |
| Fixing Option            | Plate                     |
| Castor Type              | Fixed                     |
| Load Capacity (kg)       | 295                       |
| To Suit Fixing Bolt (mm) | 10                        |