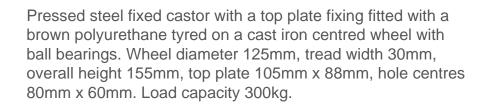

## Polyurethane Cast Iron Plate Fixed Castor 100mm 300kg Load

**Product code: BZEHF125PTBJ** 

| Diameter (mm)            | 125                                              |
|--------------------------|--------------------------------------------------|
| Castor Type              | Fixed                                            |
| Fixing Option            | Plate                                            |
| Height (mm)              | 128                                              |
| Wheel Material           | Polyurethane on Cast Iron                        |
| Colour / Shore Hardness  | Brown Polyurethane on Cast Iron Rim / 94 Shore A |
| Temperature Resistance   | -20 °C TO +80 °C                                 |
| Bearing Type             | Ball                                             |
| Load Capacity (kg)       | 300                                              |
| Tread (mm)               | 30                                               |
| Plate Size (mm)          | 105 x 86                                         |
| Hole Centres (mm)        | 80 X 60                                          |
| Top Plate Thickness (mm) | 3                                                |
| Fork Thickness (mm)      | 3                                                |
| To Suit Fixing Bolt (mm) | 8                                                |