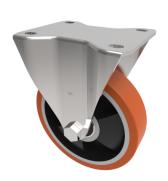

## Polyurethane Cast Iron Plate Fixed Castor 100mm 300kg Load

**Product code: BZEHF125PTBJ** 

| Diameter (mm)            | 125                                              |
|--------------------------|--------------------------------------------------|
| Castor Type              | Fixed                                            |
| Fixing Option            | Plate                                            |
| Height (mm)              | 128                                              |
| Wheel Material           | Polyurethane on Cast Iron                        |
| Colour / Shore Hardness  | Brown Polyurethane on Cast Iron Rim / 94 Shore A |
| Temperature Resistance   | -20 °C TO +80 °C                                 |
| Bearing Type             | Ball                                             |
| Load Capacity (kg)       | 300                                              |
| Tread (mm)               | 30                                               |
| Plate Size (mm)          | 105 x 86                                         |
| Hole Centres (mm)        | 80 X 60                                          |
| Top Plate Thickness (mm) | 3                                                |
| Fork Thickness (mm)      | 3                                                |
| To Suit Fixing Bolt (mm) | 8                                                |