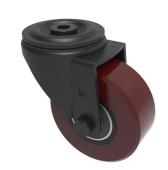

## Polyurethane Cast Iron Bolthole Swivel Castor 100mm 250kg Load

Product code: BLKH100PTBJBH12

| Diameter (mm)            | 100                                              |
|--------------------------|--------------------------------------------------|
| Castor Type              | Swivel                                           |
| Fixing Option            | Bolt Hole                                        |
| Height (mm)              | 128                                              |
| Wheel Material           | Polyurethane on Cast Iron                        |
| Colour / Shore Hardness  | Brown Polyurethane on Cast Iron Rim / 94 Shore A |
| Temperature Resistance   | -20 °C TO +80 °C                                 |
| Bearing Type             | Ball                                             |
| Load Capacity (kg)       | 250                                              |
| Tread (mm)               | 30                                               |
| Swivel Radius (mm)       | 90                                               |
| Head Dia (mm)            | 76                                               |
| Fork Thickness (mm)      | 3                                                |
| To Suit Fixing Bolt (mm) | 12                                               |