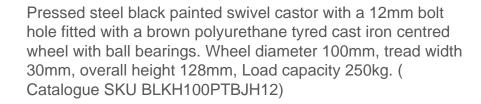

## Polyurethane Cast Iron Bolthole Swivel Castor 100mm 250kg Load

Product code: BLKH100PTBJBH12

| Diameter (mm)            | 100                                              |
|--------------------------|--------------------------------------------------|
| Castor Type              | Swivel                                           |
| Fixing Option            | Bolt Hole                                        |
| Height (mm)              | 128                                              |
| Wheel Material           | Polyurethane on Cast Iron                        |
| Colour / Shore Hardness  | Brown Polyurethane on Cast Iron Rim / 94 Shore A |
| Temperature Resistance   | -20 °C TO +80 °C                                 |
| Bearing Type             | Ball                                             |
| Load Capacity (kg)       | 250                                              |
| Tread (mm)               | 30                                               |
| Swivel Radius (mm)       | 90                                               |
| Head Dia (mm)            | 76                                               |
| Fork Thickness (mm)      | 3                                                |
| To Suit Fixing Bolt (mm) | 12                                               |