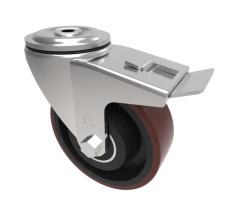

## Polyurethane Cast Iron Bolt Hole Swivel Castor Brake 125mm 400kg Load

Product code: BZH125PTBJBH12SWB

Pressed steel swivel castor with a 12mm bolt hole fixing fitted with a brown polyurethane tyred on a cast iron centred wheel with ball bearings. Wheel diameter 125mm, tread width 40mm, overall height 155mm. Load capacity 400kg.

| Diameter (mm)            | 125                                              |
|--------------------------|--------------------------------------------------|
| Castor Type              | Swivel with Total Lock Brake                     |
| Fixing Option            | Bolt Hole                                        |
| Height (mm)              | 155                                              |
| Wheel Material           | Polyurethane on Cast Iron                        |
| Colour / Shore Hardness  | Brown Polyurethane on Cast Iron Rim / 94 Shore A |
| Temperature Resistance   | -20 °C TO +80 °C                                 |
| Bearing Type             | Ball                                             |
| Load Capacity (kg)       | 400                                              |
| Tread (mm)               | 40                                               |
| Swivel Radius (mm)       | 104                                              |
| Head Dia (mm)            | 76                                               |
| Fork Thickness (mm)      | 4                                                |
| To Suit Fixing Bolt (mm) | 12                                               |