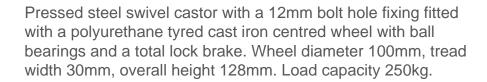

## Polyurethane Cast Iron Bolt Hole Swivel Castor Brake 100mm 250kg Load

Product code: BZEH100PTBJBH12SWB

| Diameter (mm)            | 100                                              |
|--------------------------|--------------------------------------------------|
| Castor Type              | Swivel with Total Lock Brake                     |
| Fixing Option            | Bolt Hole                                        |
| Height (mm)              | 128                                              |
| Wheel Material           | Polyurethane on Cast Iron                        |
| Colour / Shore Hardness  | Brown Polyurethane on Cast Iron Rim / 94 Shore A |
| Temperature Resistance   | -20 °C TO +80 °C                                 |
| Bearing Type             | Ball                                             |
| Load Capacity (kg)       | 250                                              |
| Tread (mm)               | 30                                               |
| Swivel Radius (mm)       | 116                                              |
| Head Dia (mm)            | 76                                               |
| Fork Thickness (mm)      | 3                                                |
| To Suit Fixing Bolt (mm) | 12                                               |