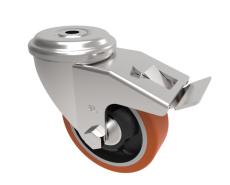

## Polyurethane Cast Iron Bolt Hole Swivel Castor Brake 100mm 250kg Load

Product code: BZEH100PTBJBH12SWB

| Diameter (mm)            | 100                                              |
|--------------------------|--------------------------------------------------|
| Castor Type              | Swivel with Total Lock Brake                     |
| Fixing Option            | Bolt Hole                                        |
| Height (mm)              | 128                                              |
| Wheel Material           | Polyurethane on Cast Iron                        |
| Colour / Shore Hardness  | Brown Polyurethane on Cast Iron Rim / 94 Shore A |
| Temperature Resistance   | -20 °C TO +80 °C                                 |
| Bearing Type             | Ball                                             |
| Load Capacity (kg)       | 250                                              |
| Tread (mm)               | 30                                               |
| Swivel Radius (mm)       | 116                                              |
| Head Dia (mm)            | 76                                               |
| Fork Thickness (mm)      | 3                                                |
| To Suit Fixing Bolt (mm) | 12                                               |