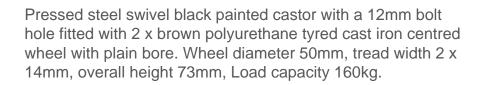

## Polyurethane Cast Iron Bolt Hole Swivel Castor 50mm 160kg Load

Product code: 2BLKLR50PTBH12

| Fixing Option            | Bolt Hole                                        |
|--------------------------|--------------------------------------------------|
| Diameter (mm)            | 50                                               |
| Load Capacity (kg)       | 120                                              |
| Castor Type              | Swivel                                           |
| Height (mm)              | 73                                               |
| Wheel Material           | Polyurethane on Cast Iron                        |
| Colour / Shore Hardness  | Brown Polyurethane on Cast Iron Rim / 94 Shore A |
| Bearing Type             | Plain                                            |
| Tread (mm)               | 2 x 14                                           |
| Fork Thickness (mm)      | 2.5                                              |
| Temperature Resistance   | -20 °C TO +80 °C                                 |
| To Suit Fixing Bolt (mm) | 12                                               |
| Head Dia (mm)            | 60                                               |
| Swivel Radius (mm)       | 56                                               |