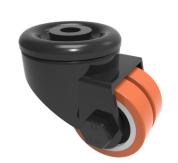

## Polyurethane Cast Iron Bolt Hole Swivel Castor 50mm 160kg Load

Product code: 2BLKLR50PTBH12

| Fixing Option            | Bolt Hole                                        |
|--------------------------|--------------------------------------------------|
| Diameter (mm)            | 50                                               |
| Load Capacity (kg)       | 120                                              |
| Castor Type              | Swivel                                           |
| Height (mm)              | 73                                               |
| Wheel Material           | Polyurethane on Cast Iron                        |
| Colour / Shore Hardness  | Brown Polyurethane on Cast Iron Rim / 94 Shore A |
| Bearing Type             | Plain                                            |
| Tread (mm)               | 2 x 14                                           |
| Fork Thickness (mm)      | 2.5                                              |
| Temperature Resistance   | -20 °C TO +80 °C                                 |
| To Suit Fixing Bolt (mm) | 12                                               |
| Head Dia (mm)            | 60                                               |
| Swivel Radius (mm)       | 56                                               |