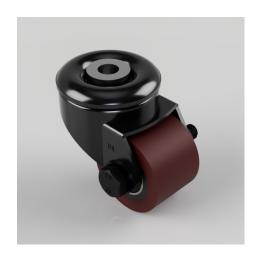

## Polyurethane Cast Iron Bolt Hole Swivel Castor 50mm 120kg Load

Product code: BLKLR50PTBJBH12

Pressed steel swivel black painted castor with a 12mm bolt hole fitted with a brown polyurethane tyred cast iron centred wheel with ball bearings. Wheel diameter 50mm, tread width 35mm, overall height 73mm, Load capacity 120kg.

| Fixing Option            | Bolt Hole                                        |
|--------------------------|--------------------------------------------------|
| Diameter (mm)            | 50                                               |
| Load Capacity (kg)       | 120                                              |
| Castor Type              | Swivel                                           |
| Height (mm)              | 73                                               |
| Wheel Material           | Polyurethane on Cast Iron                        |
| Colour / Shore Hardness  | Brown Polyurethane on Cast Iron Rim / 94 Shore A |
| Bearing Type             | Ball                                             |
| Tread (mm)               | 35                                               |
| Fork Thickness (mm)      | 2.5                                              |
| Temperature Resistance   | -20 °C TO +80 °C                                 |
| To Suit Fixing Bolt (mm) | 12                                               |
| Head Dia (mm)            | 60                                               |
| Swivel Radius (mm)       | 56                                               |