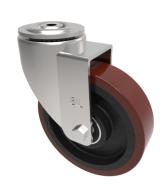

## Polyurethane Cast Iron Bolt Hole Swivel Castor 150mm 400kg Load

Product code: BZPHL150PTBJBH12

Pressed steel swivel castor with a bolt hole fixing fitted with brown polyurethane tyred cast iron centred wheel with ball bearings. Wheel diameter 150mm, tread width 40mm, overall height 190mm, bolt hole. Load capacity 400Kg.

| Diameter (mm)            | 150                                              |
|--------------------------|--------------------------------------------------|
| Castor Type              | Swivel                                           |
| Fixing Option            | Bolt Hole                                        |
| Height (mm)              | 190                                              |
| Wheel Material           | Polyurethane on Cast Iron                        |
| Colour / Shore Hardness  | Brown Polyurethane on Cast Iron Rim / 94 Shore A |
| Temperature Resistance   | -20 °C TO +80 °C                                 |
| Bearing Type             | Ball                                             |
| Load Capacity (kg)       | 400                                              |
| Tread (mm)               | 40                                               |
| Swivel Radius (mm)       | 130                                              |
| Head Dia (mm)            | 76                                               |
| Fork Thickness (mm)      | 4                                                |
| To Suit Fixing Bolt (mm) | 12                                               |