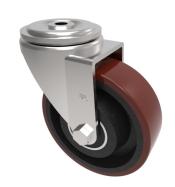

## Polyurethane Cast Iron Bolt Hole Swivel Castor 125mm 400kg Load

Product code: BZH125PTBJBH12

Pressed steel swivel castor with a 12mm bolt hole fixing fitted with a brown polyurthane tyred on a cast iron centred wheel with ball bearings. Wheel diameter 125mm, tread width 40mm, overall height 155mm. Load capacity 400kg.

| Diameter (mm)            | 125                                              |
|--------------------------|--------------------------------------------------|
| Castor Type              | Swivel                                           |
| Fixing Option            | Bolt Hole                                        |
| Height (mm)              | 155                                              |
| Wheel Material           | Polyurethane on Cast Iron                        |
| Colour / Shore Hardness  | Brown Polyurethane on Cast Iron Rim / 94 Shore A |
| Temperature Resistance   | -20 °C TO +80 °C                                 |
| Bearing Type             | Ball                                             |
| Load Capacity (kg)       | 400                                              |
| Tread (mm)               | 40                                               |
| Swivel Radius (mm)       | 104                                              |
| Head Dia (mm)            | 76                                               |
| Fork Thickness (mm)      | 4                                                |
| To Suit Fixing Bolt (mm) | 12                                               |