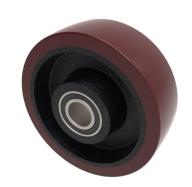

## Polyurethane Cast Iron 150mm Ball Bearing Wheel 750kg Load

Product code: BZXH150WPTBJM25

Brown polyurethane wheel on a cast iron centre with ball journal bearings. Wheel diameter 150mm, tread width 50mm, bore 25mm, hub 60mm. Load capacity 750kg. NB with this wheel we would take a standard wheel with a 47mm x 14mm bearing seat and fit a 6005 ball bearing but this will set the bearings back in to the wheel hub 2mm each side..

| Bearing Type            | Ball                                             |
|-------------------------|--------------------------------------------------|
| Bore Size (mm)          | 25                                               |
| Diameter (mm)           | 150                                              |
| Hub Width (mm)          | 60                                               |
| Load Capacity (kg)      | 750                                              |
| Tread (mm)              | 50                                               |
| Wheel Material          | Polyurethane on Cast Iron                        |
| Colour / Shore Hardness | Brown Polyurethane on Cast Iron Rim / 94 Shore A |
| Temperature Resistance  | -20 °C TO +80 °C                                 |