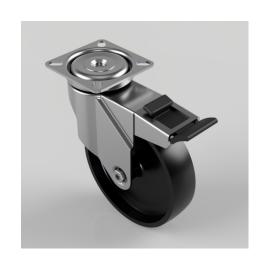

## Polypropylene Plate Swivel Castor Brake 100mm 70kg Load

**Product code: BZRA100PLSWB** 

Pressed steel swivel castor with a flat plate fitted with a black polypropylene centred wheel with a plain bore and a total lock brake. Wheel diameter 100mm, tread width 24mm, overall height 124mm plate size 60mm x 60mm, hole centres 49mm x 49mm or 43mm x 43mm with a Load capacity 70kg.

| Diameter (mm)            | 100                          |
|--------------------------|------------------------------|
| Fixing Option            | Plate                        |
| Castor Type              | Swivel with Total Lock Brake |
| Plate Size (mm)          | 60 x 60                      |
| Hole Centres (mm)        | 49/43 x 49/43                |
| Height (mm)              | 124                          |
| Bearing Type             | Plain                        |
| Swivel Radius (mm)       | 101                          |
| Wheel Material           | Polypropylene                |
| Colour / Shore Hardness  | Black Polypropylene          |
| Top Plate Thickness (mm) | 1.8                          |
| Fork Thickness (mm)      | 1.8                          |
| Temperature Resistance   | -15 °C TO +80 °C             |
| To Suit Fixing Bolt (mm) | 6                            |
| Tread (mm)               | 24                           |
| Load Capacity (kg)       | 70                           |