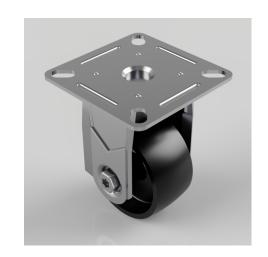

## Polypropylene Plate Fixed Castor 50mm 50kg Load

Product code: BZRAF50PL

Pressed steel fixed castor with a flat plate fitted with a black polypropylene wheel with a plain bore. Wheel diameter 50mm, tread width 24mm, overall height 74mm plate size 60mm x 60mm, hole centres 49mm x 49mm or 42mm x 42mm with a Load capacity 50kg.

| Diameter (mm)            | 50                  |
|--------------------------|---------------------|
| Fixing Option            | Plate               |
| Castor Type              | Fixed               |
| Plate Size (mm)          | 60 x 60             |
| Hole Centres (mm)        | 42/49 x 42/49       |
| Height (mm)              | 74                  |
| Bearing Type             | Plain               |
| Wheel Material           | Polypropylene       |
| Colour / Shore Hardness  | Black Polypropylene |
| Top Plate Thickness (mm) | 1.8                 |
| Fork Thickness (mm)      | 1.8                 |
| Temperature Resistance   | -15 °C TO +80 °C    |
| To Suit Fixing Bolt (mm) | 6                   |
| Tread (mm)               | 24                  |
| Load Capacity (kg)       | 50                  |