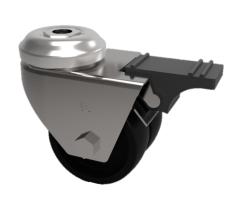

## Polypropylene Bolt Hole Swivel Castor Brake 75mm 80kg Load

Product code: 2BZA75PLBH10SWB

Twin wheeled pressed steel swivel castor with a bolt hole fixing fitted with 2 black polypropylene wheels with plain bores and total lock brake. Wheel diameter 75mm, tread width 2 x 22mm, overall height 101mm, Load capacity 80kg.

| Diameter (mm)            | 75                           |
|--------------------------|------------------------------|
| Fixing Option            | Bolt Hole                    |
| Castor Type              | Swivel with Total Lock Brake |
| Head Dia (mm)            | 55                           |
| Height (mm)              | 101                          |
| Bearing Type             | Plain                        |
| Swivel Radius (mm)       | 97                           |
| Wheel Material           | Polypropylene                |
| Colour / Shore Hardness  | Black Polypropylene          |
| Fork Thickness (mm)      | 2.5                          |
| Temperature Resistance   | -15 °C TO +80 °C             |
| To Suit Fixing Bolt (mm) | 10                           |
| Tread (mm)               | 2 x 22                       |
| Load Capacity (kg)       | 80                           |