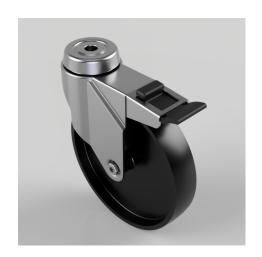

## Polypropylene Bolt Hole Swivel Castor Brake 125mm 90kg Load

Product code: BZRA125PLBH10SWB

Pressed steel swivel castor with 10mm bolt hole fixing fitted with a black polypropylene wheel with a plain bore and a total lock brake. Wheel diameter 125mm, tread width 24mm, overall height 149mm. Load capacity 90kg.

| Diameter (mm)            | 125                          |
|--------------------------|------------------------------|
| Fixing Option            | Bolt Hole                    |
| Castor Type              | Swivel with Total Lock Brake |
| Head Dia (mm)            | 46                           |
| Height (mm)              | 149                          |
| Bearing Type             | Plain                        |
| Swivel Radius (mm)       | 106                          |
| Wheel Material           | Polypropylene                |
| Colour / Shore Hardness  | Black Polypropylene          |
| Fork Thickness (mm)      | 1.8                          |
| Temperature Resistance   | -15 °C TO +80 °C             |
| To Suit Fixing Bolt (mm) | 10                           |
| Tread (mm)               | 24                           |
| Load Capacity (kg)       | 90                           |