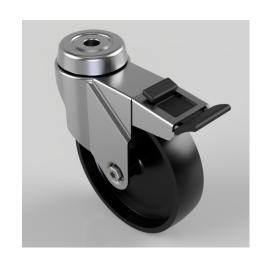

## Polypropylene Bolt Hole Swivel Castor Brake 100mm 70kg Load

Product code: BZRA100PLBH10SWB

Pressed steel swivel castor with 10mm bolt hole fixing fitted with a black polypropylene wheel with a plain bore and a total lock brake. Wheel diameter 100mm, tread width 24mm, overall height 124mm. Load capacity 70kg.

| Diameter (mm)            | 100                          |
|--------------------------|------------------------------|
| Fixing Option            | Bolt Hole                    |
| Castor Type              | Swivel with Total Lock Brake |
| Head Dia (mm)            | 46                           |
| Height (mm)              | 124                          |
| Bearing Type             | Plain                        |
| Swivel Radius (mm)       | 101                          |
| Wheel Material           | Polypropylene                |
| Colour / Shore Hardness  | Black Polypropylene          |
| Fork Thickness (mm)      | 1.8                          |
| Temperature Resistance   | -15 °C TO +80 °C             |
| To Suit Fixing Bolt (mm) | 10                           |
| Tread (mm)               | 24                           |
| Load Capacity (kg)       | 70                           |