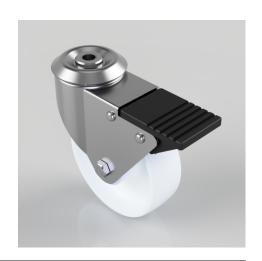

## Polypropylene Bolt Hole Swivel Castor Brake 100mm 125kg Load

Product code: BZBC100PLBBH10SWB

Pressed steel swivel castor with a 10mm bolt hole with a reducer fitted with a White polypropylene wheel with a roller bearing and total lock brake. Wheel diameter 100mm, tread width 32mm, overall height 126mm, Load capacity 125kg.

| Diameter (mm)            | 100                          |
|--------------------------|------------------------------|
| Fixing Option            | Bolt Hole                    |
| Castor Type              | Swivel with Total Lock Brake |
| Head Dia (mm)            | 60                           |
| Height (mm)              | 126                          |
| Bearing Type             | Roller                       |
| Swivel Radius (mm)       | 115                          |
| Wheel Material           | Polypropylene                |
| Colour / Shore Hardness  | White Polypropylene          |
| Fork Thickness (mm)      | 2                            |
| Temperature Resistance   | -20 °C TO +80 °C             |
| To Suit Fixing Bolt (mm) | 10                           |
| Tread (mm)               | 32                           |
| Load Capacity (kg)       | 125                          |