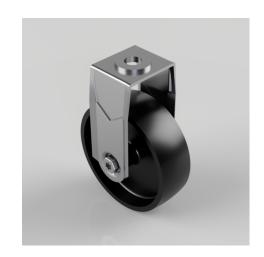

## Polypropylene Bolt Hole Fixed Castor 75mm 60kg Load

**Product code: BZRAF75PLBH10** 

Pressed steel fixed castor with a 10mm bolt hole fitted with a black polypropylene centred wheel with a plain bore. Wheel diameter 75mm, tread width 24mm, overall height 101mm with a Load capacity 60kg. \*\*MANUFACTURED TO ORDER\*\*

| Diameter (mm)            | 75                  |
|--------------------------|---------------------|
|                          | 10                  |
| Fixing Option            | Bolt Hole           |
| Castor Type              | Fixed               |
| Head Dia (mm)            | 21                  |
| Height (mm)              | 101                 |
| Bearing Type             | Plain               |
| Wheel Material           | Polypropylene       |
| Colour / Shore Hardness  | Black Polypropylene |
| Fork Thickness (mm)      | 1.8                 |
| Temperature Resistance   | -15 °C TO +80 °C    |
| To Suit Fixing Bolt (mm) | 10                  |
| Tread (mm)               | 24                  |
| Load Capacity (kg)       | 60                  |