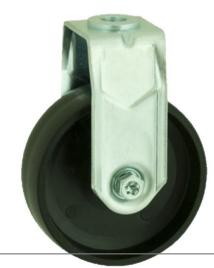

## Polypropylene Bolt Hole Fixed Castor 50mm 50kg Load

**Product code: SSRAF50PLBH10** 

Grade 304 Pressed stainless steel fixed castor with a 10mm bolt holee fitted with a black polypropylene wheel with a Plain Bore. Wheel diameter 50mm, tread width 24mm, overall height 74mm. Load capacity 50kg \*\*MANUFACTURED TO ORDER\*\*