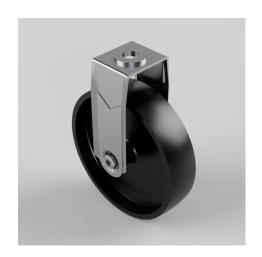

## Polypropylene Bolt Hole Fixed Castor 125mm 80kg Load

Product code: BZRAF125PLBH10

Pressed steel fixed castor with 10mm bolt hole fixing fitted with a black polypropylene wheel with a plain bore. Wheel diameter 125mm, tread width 24mm, overall height 149mm. Load capacity 80kg. \*\*MANUFACTURED TO ORDER\*\*

| Diameter (mm)            | 125                 |
|--------------------------|---------------------|
| Fixing Option            | Bolt Hole           |
| Castor Type              | Fixed               |
| Head Dia (mm)            | 46                  |
| Height (mm)              | 149                 |
| Bearing Type             | Plain               |
| Wheel Material           | Polypropylene       |
| Colour / Shore Hardness  | Black Polypropylene |
| Fork Thickness (mm)      | 1.8                 |
| Temperature Resistance   | -15 °C TO +80 °C    |
| To Suit Fixing Bolt (mm) | 10                  |
| Tread (mm)               | 24                  |
| Load Capacity (kg)       | 80                  |