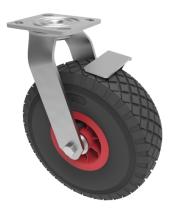

## Pneumatic wheel Plate Swivel Castor Brake 260mm 120kg Load

## Product code: BZFPC260PBJBK

Fabricated swivel castor with a top plate fixing fitted with a 4 ply black diamond pattern pneumatic tyre with a red polypropylene centre with ball bearings and a side fitting wheel brake . Wheel diameter 260, tread width 85mm, overall height 318mm, plate size 115mm x 105mm, hole centres 92mm x 67 or 76mm x 76mm. Load capacity 120kg.at max speed 4KPH, for non-towing applications please note we manufacture to order and therefore a 24 hour delivery may not be possible.

| Diameter (mm)            | 260                                                |
|--------------------------|----------------------------------------------------|
| Height (mm)              | 318                                                |
| Plate Size (mm)          | 115 x 105                                          |
| Hole Centres (mm)        | 76/92 x 76/67                                      |
| Bearing Type             | Ball                                               |
| Load Capacity (kg)       | 120                                                |
| Fixing Option            | Plate                                              |
| Castor Type              | Swivel with Total Lock Brake                       |
| Wheel Material           | Pneumatic Wheels                                   |
| Colour / Shore Hardness  | Black Pneumatic Tyre on Polypropylene Rims / 4 Ply |
| Ply Rating               | 4                                                  |
| Swivel Radius (mm)       | 190                                                |
| Top Plate Thickness (mm) | 5                                                  |
| To Suit Fixing Bolt (mm) | 10                                                 |
| Fork Thickness (mm)      | 5                                                  |
| Temperature Resistance   | -10 °C TO +60 °C                                   |