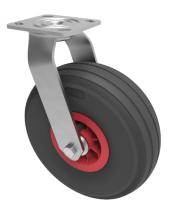

## Pneumatic wheel Plate Swivel Castor 260mm 120kg Load

## Product code: BZFPC260PP/RIB

Fabricated swivel castor with a top plate fixing fitted with a 4 ply black ribbed pattern pneumatic tyre with a red polypropylene centre with plain bore. Wheel diameter 260, tread width 85mm, overall height 318mm, plate size 115mm x 105mm, hole centres 92mm x 67 or 76mm x 76mm. Load capacity 120kg. at max speed 4KPH, for non-towing applications please note we manufacture to order and therefore a 24 hour delivery may not be possible.

| Diameter (mm)            | 260                                                |
|--------------------------|----------------------------------------------------|
| Height (mm)              | 318                                                |
| Plate Size (mm)          | 115 x 105                                          |
| Hole Centres (mm)        | 76/92 x 76/67                                      |
| Bearing Type             | Plain                                              |
| Load Capacity (kg)       | 120                                                |
| Fixing Option            | Plate                                              |
| Castor Type              | Swivel                                             |
| Wheel Material           | Pneumatic Wheels                                   |
| Colour / Shore Hardness  | Black Pneumatic Tyre on Polypropylene Rims / 4 Ply |
| Ply Rating               | 4                                                  |
| Swivel Radius (mm)       | 190                                                |
| Top Plate Thickness (mm) | 5                                                  |
| To Suit Fixing Bolt (mm) | 10                                                 |
| Fork Thickness (mm)      | 5                                                  |
| Temperature Resistance   | -10 °C TO +60 °C                                   |