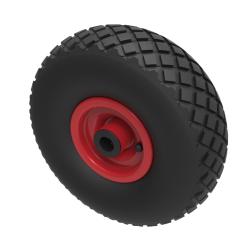

## Pneumatic 400mm Roller Bearing Wheel 250kg Load

Product code: BZWPMR4002544D/RED

Black pneumatic tyred red steel disc centred wheel with a roller bearing bore (sorry no grease nipple). Fitted with a 4 ply diamond tread patterned tyre. Wheel diameter 400mm, tread width 100mm, hub 75mm, bore 25.4mm. Load capacity 300kg for non-towing applications please note we manufacture to order and therefore a 24 hour delivery may not be possible REACH COMPLIANT Please note these wheels are not suitable for foam filling as standard. Please ask about an upgrade using our Butyl inner tubes to suit this purpose or otherwise consider our puncture proof range of wheels.

| Wheel Material          | Pneumatic tyre on Pressed Steel            |
|-------------------------|--------------------------------------------|
| Diameter (mm)           | 400                                        |
| Load Capacity (kg)      | 250                                        |
| Bearing Type            | Roller                                     |
| Bore Size (mm)          | 25.4                                       |
| Tread (mm)              | 100                                        |
| Hub Width (mm)          | 75                                         |
| Colour / Shore Hardness | Black Pneumatic Tyre on Steel Rims / 4 Ply |
| Temperature Resistance  | -10 °C TO +60 °C                           |