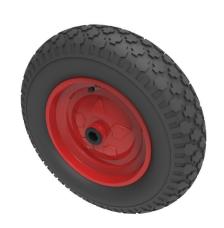

## Pneumatic 400mm Roller Bearing Wheel 200kg Load

Product code: BZWPMR40020654B

Black pneumatic tyred red steel disc centred wheel with a roller bearing bore (sorry no grease nipple). Fitted with a 4 ply blocked tread patterned tyre. Wheel diameter 400mm, tread width 100mm, hub 65mm, bore 20mm. Load capacity 200kg for non-towing applications please note we manufacture to order and therefore a 24 hour delivery may not be possible.

| Wheel Material          | Pneumatic tyre on Pressed Steel            |
|-------------------------|--------------------------------------------|
| Diameter (mm)           | 400                                        |
| Load Capacity (kg)      | 200                                        |
| Bearing Type            | Roller                                     |
| Bore Size (mm)          | 20                                         |
| Tread (mm)              | 100                                        |
| Hub Width (mm)          | 65                                         |
| Colour / Shore Hardness | Black Pneumatic Tyre on Steel Rims / 4 Ply |
| Temperature Resistance  | -10 °C TO +60 °C                           |