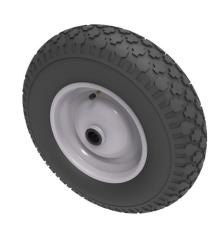

## Pneumatic 400mm Roller Bearing Wheel 200kg Load

Product code: BZWPMR400254B

Black pneumatic tyred grey steel disc centred wheel with a roller bearing bore (sorry no grease nipple). Fitted with a 4 ply blocked tread patterned tyre. Wheel diameter 400mm, tread width 100mm, hub 75mm, bore 25mm. Load capacity 200kg for non-towing applications. Please note we manufacture to order and therefore a 24 hour delivery may not be possible

| Wheel Material          | Pneumatic tyre on Pressed Steel            |
|-------------------------|--------------------------------------------|
| Diameter (mm)           | 400                                        |
| Load Capacity (kg)      | 200                                        |
| Bearing Type            | Roller                                     |
| Bore Size (mm)          | 25                                         |
| Tread (mm)              | 100                                        |
| Hub Width (mm)          | 75                                         |
| Colour / Shore Hardness | Black Pneumatic Tyre on Steel Rims / 4 Ply |
| Temperature Resistance  | -10 °C TO +60 °C                           |