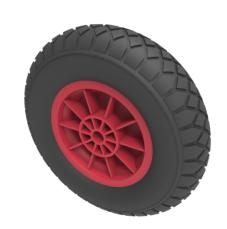

## Pneumatic 400mm Plain Bearing Wheel 200kg Load

Product code: BZWPP4002544D

Black pneumatic tyre on red polypropylene centre rim with a plain bore. Fitted with a 4 ply diamond tread patterned tyre. Wheel diameter 400mm, tread width 100mm, hub 66mm, bore 25.4mm. Load capacity 200kg at 4KPH, for non-towing applications please note we manufacture to order and therefore a 24 hour delivery may not be possible.Important notice: Refer to rim ing not the tyre

| Wheel Material          | Pneumatic Tyre on Polypropylene                    |
|-------------------------|----------------------------------------------------|
| Diameter (mm)           | 400                                                |
| Load Capacity (kg)      | 200                                                |
| Bearing Type            | Plain                                              |
| Bore Size (mm)          | 25.4                                               |
| Tread (mm)              | 100                                                |
| Hub Width (mm)          | 66                                                 |
| Colour / Shore Hardness | Black Pneumatic Tyre on Polypropylene Rims / 4 Ply |
| Temperature Resistance  | -10 °C TO +60 °C                                   |