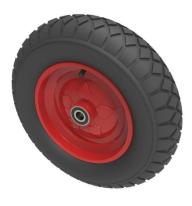

## Pneumatic 400mm Ball Bearing Wheel 350kg Load

## Product code: BZWPMB40020656D

Black pneumatic tyred red steel disc centred wheel with sealed ball bearings Fitted with a 6 ply diamond tread patterned tyre. Wheel diameter 400mm, tread width 100mm, hub 65mm, bore 20mm. Load capacity 350kg for non-towing applications. Please note we manufacture to order and therefore a 24 hour delivery may not be possible..

| Wheel Material          | Pneumatic tyre on Pressed Steel            |
|-------------------------|--------------------------------------------|
| Diameter (mm)           | 400                                        |
| Load Capacity (kg)      | 350                                        |
| Bearing Type            | Ball                                       |
| Bore Size (mm)          | 20                                         |
| Tread (mm)              | 100                                        |
| Hub Width (mm)          | 65                                         |
| Colour / Shore Hardness | Black Pneumatic Tyre on Steel Rims / 6 Ply |
| Temperature Resistance  | -10 °C TO +60 °C                           |