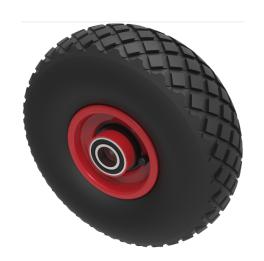

## Pneumatic 400mm Ball Bearing Wheel 300kg Load

Product code: BZWPMB400254654D

Black pneumatic tyred red steel disc centred wheel with ball bearings (sorry no grease nipple). Fitted with a 4 ply diamond tread patterned tyre. Wheel diameter 400mm, tread width 100mm, hub 65mm, bore 25.4mm. Load capacity 300kg for non-towing applications. REACH Compliant. Please note we manufacture to order and therefore a 24 hour delivery may not be possible.. Please note these wheels are not suitable for foam filling as standard. Please ask about an upgrade using our Butyl inner tubes to suit this purpose or otherwise consider our puncture proof range of wheels.

| Wheel Material          | Pneumatic tyre on Pressed Steel            |
|-------------------------|--------------------------------------------|
| Diameter (mm)           | 400                                        |
| Load Capacity (kg)      | 300                                        |
| Bearing Type            | Ball                                       |
| Bore Size (mm)          | 25.4                                       |
| Tread (mm)              | 100                                        |
| Hub Width (mm)          | 65                                         |
| Colour / Shore Hardness | Black Pneumatic Tyre on Steel Rims / 4 Ply |
| Temperature Resistance  | -10 °C TO +60 °C                           |