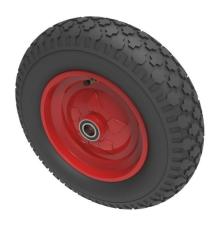

## Product code: BZWPMB40025654B

Black pneumatic tyred red steel disc centred wheel with sealed bearings. Fitted with a 4 ply block tread patterned tyre.Wheel diameter 400mm, tread width 100mm, hub 65mm, bore 25mm. Load capacity 200kg for non-towing applications.. Please note we manufacture to order and therefore a 24 hour delivery may not be possible.

| Wheel Material          | Pneumatic tyre on Pressed Steel            |
|-------------------------|--------------------------------------------|
| Diameter (mm)           | 400                                        |
| Load Capacity (kg)      | 200                                        |
| Bearing Type            | Ball                                       |
| Bore Size (mm)          | 25                                         |
| Tread (mm)              | 100                                        |
| Hub Width (mm)          | 65                                         |
| Colour / Shore Hardness | Black Pneumatic Tyre on Steel Rims / 4 Ply |
| Temperature Resistance  | -10 °C TO +60 °C                           |