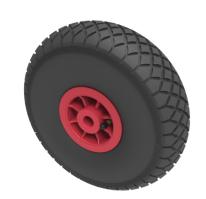

## Pneumatic 300mm Plain Bearing Wheel 155kg Load

Product code: BZWPP300204D

Black pneumatic tyre on red polypropylene centre rim with a plain bore. Fitted with a 4 ply diamond tread patterned tyre. Wheel diameter 300mm, tread width 90mm, hub 75mm, bore 20mm. Load capacity 155kg at 4KPH, REACH COMPLIANT. Not recommended for foam filling please take advise form the BIL Technical department or consider the BIL puncture proof range. for non-towing applications please note we manufacture to order and therefore a 24 hour delivery may not be possible.Important notice: Refer to rim for PSI rating not the tyre

| Wheel Material          | Pneumatic Tyre on Polypropylene                    |
|-------------------------|----------------------------------------------------|
| Diameter (mm)           | 300                                                |
| Load Capacity (kg)      | 155                                                |
| Bearing Type            | Plain                                              |
| Bore Size (mm)          | 20                                                 |
| Tread (mm)              | 90                                                 |
| Hub Width (mm)          | 75                                                 |
| Colour / Shore Hardness | Black Pneumatic Tyre on Polypropylene Rims / 4 Ply |
| Temperature Resistance  | -10 °C TO +60 °C                                   |