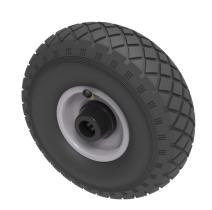

## Pneumatic 260mm Roller Bearing Wheel 270kg Load

Product code: BZWPMR260256D

Black pneumatic tyre on grey steel rim centre with a roller bearing. Fitted with a 6 ply diamond tread patterned tyre. Wheel diameter 260mm, tread width 85mm, hub width 75mm, bore 25mm. Load capacity 270kg at 4KPH REACH COMPLIANT. Not recommended for foam filling please take advise from the BIL Technical department or consider the BIL puncture proof range. for non-towing applications please note we manufacture to order and therefore a 24 hour delivery may not be possible.

| Wheel Material          | Pneumatic tyre on Pressed Steel            |
|-------------------------|--------------------------------------------|
| Diameter (mm)           | 260                                        |
| Load Capacity (kg)      | 270                                        |
| Bearing Type            | Roller                                     |
| Bore Size (mm)          | 25                                         |
| Tread (mm)              | 85                                         |
| Hub Width (mm)          | 75                                         |
| Colour / Shore Hardness | Black Pneumatic Tyre on Steel Rims / 6 Ply |
| Temperature Resistance  | -10 °C TO +60 °C                           |