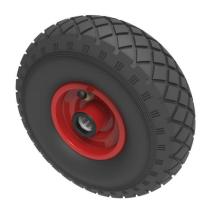

## Product code: BZWPMR260254654D

Black pneumatic tyre on red steel rim centre with a roller bearing. Fitted with a 4 ply diamond tread patterned tyre. Wheel diameter 260mm, tread width 85mm, hub width 65mm, bore 25.4mm. Load capacity 200kg at 4KPH,REACH COMPLIANT. Not recommended for foam filling please take advise from the BIL Technical department or consider the BIL puncture proof range. for non-towing applications please note we manufacture to order and therefore a 24 hour delivery may not be possible.

| Wheel Material          | Pneumatic tyre on Pressed Steel            |
|-------------------------|--------------------------------------------|
| Diameter (mm)           | 260                                        |
| Load Capacity (kg)      | 200                                        |
| Bearing Type            | Roller                                     |
| Bore Size (mm)          | 25.4                                       |
| Tread (mm)              | 85                                         |
| Hub Width (mm)          | 65                                         |
| Colour / Shore Hardness | Black Pneumatic Tyre on Steel Rims / 4 Ply |
| Temperature Resistance  | -10 °C TO +60 °C                           |