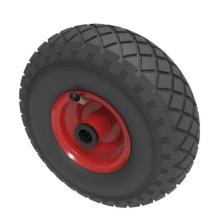

## Pneumatic 260mm Roller Bearing Wheel 200kg Load

Product code: BZWPMR260204D/RED

Black pneumatic tyre on red steel centre rim with a roller bearing. Fitted with a 4 ply diamond tread patterned tyre. Wheel diameter 260mm, tread width 85mm, hub width 75mm, bore 20mm. Load capacity 200kg at 4KPH, REACH COMPLIANT. Not recommended for foam filling please take advise from the BIL Technical department or consider the BIL puncture proof range. for non-towing applications please note we manufacture to order and therefore a 24 hour delivery may not be possible.

| Load Capacity (kg)      | 200                                        |
|-------------------------|--------------------------------------------|
| Wheel Material          | Pneumatic tyre on Pressed Steel            |
| Diameter (mm)           | 260                                        |
| Bearing Type            | Roller                                     |
| Hub Width (mm)          | 75                                         |
| Bore Size (mm)          | 20                                         |
| Tread (mm)              | 85                                         |
| Colour / Shore Hardness | Black Pneumatic Tyre on Steel Rims / 4 Ply |
| Temperature Resistance  | -10 °C TO +60 °C                           |