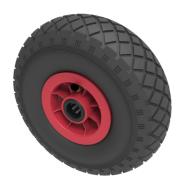

## Pneumatic 260mm Roller Bearing Wheel 120kg Load

## Product code: BZWPPR260254D

Black pneumatic tyre on red polypropylene centre rim with a roller bearing. Fitted with a 4 ply diamond tread patterned tyre. Wheel diameter 260mm, tread width 85mm, hub 75mm, bore 25mm. Load capacity 120kg at 4KPH, REACH COMPLIANT. Not recommended for foam filling please take advise from the BIL Technical department or consider the BIL puncture proof range. for non-towing applications please note we manufacture to order and therefore a 24 hour delivery may not be possible.Important notice : Refer to rim for PSI rating not the tyre

| Wheel Material          | Pneumatic Tyre on Polypropylene                    |
|-------------------------|----------------------------------------------------|
| Diameter (mm)           | 260                                                |
| Load Capacity (kg)      | 120                                                |
| Bearing Type            | Roller                                             |
| Bore Size (mm)          | 25                                                 |
| Tread (mm)              | 85                                                 |
| Hub Width (mm)          | 75                                                 |
| Colour / Shore Hardness | Black Pneumatic Tyre on Polypropylene Rims / 4 Ply |
| Temperature Resistance  | -10 °C TO +60 °C                                   |