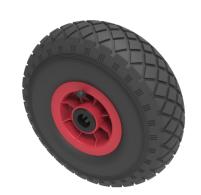

## Pneumatic 260mm Roller Bearing Wheel 120kg Load

Product code: BZWPPR260204D

Black pneumatic tyre on red polypropylene centre rim with a roller bearing. Fitted with a 4 ply diamond tread patterned tyre. Wheel diameter 260mm, tread width 85mm, hub 75mm, bore 20mm. Load capacity 120kg at 4KPH, REACH COMPLIANT. Not recommended for foam filling please take advise from the BIL Technical department or consider the BIL puncture proof range. for non-towing applications please note we manufacture to order and therefore a 24 hour delivery may not be possible.Important notice: Refer to rim for PSI rating not the tyre

| Diameter (mm)           | 260                                                |
|-------------------------|----------------------------------------------------|
| Load Capacity (kg)      | 120                                                |
| Wheel Material          | Pneumatic Tyre on Polypropylene                    |
| Bearing Type            | Roller                                             |
| Tread (mm)              | 85                                                 |
| Bore Size (mm)          | 20                                                 |
| Hub Width (mm)          | 75                                                 |
| Colour / Shore Hardness | Black Pneumatic Tyre on Polypropylene Rims / 4 Ply |
| Temperature Resistance  | -10 °C TO +60 °C                                   |