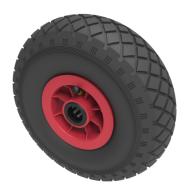

## Product code: BZWPPR2602544D

Black pneumatic tyre on red polypropylene centre rim with a roller bearing. Fitted with a 4 ply diamond tread patterned tyre. Wheel diameter 260mm, tread width 85mm, hub 75mm, bore 25.4mm. Load capacity 120kg at 4KPH, REACH COMPLIANT. Not recommended for foam filling please take advise from the BIL Technical department or consider the BIL puncture proof range. for non-towing applications please note we manufacture to order and therefore a 24 hour delivery may not be possible.Important notice : Refer to rim for PSI rating not the tyre

| Wheel Material          | Pneumatic Tyre on Polypropylene                    |
|-------------------------|----------------------------------------------------|
| Diameter (mm)           | 260                                                |
| Load Capacity (kg)      | 120                                                |
| Bearing Type            | Roller                                             |
| Bore Size (mm)          | 25.4                                               |
| Tread (mm)              | 85                                                 |
| Hub Width (mm)          | 75                                                 |
| Colour / Shore Hardness | Black Pneumatic Tyre on Polypropylene Rims / 4 Ply |
| Temperature Resistance  | -10 °C TO +60 °C                                   |