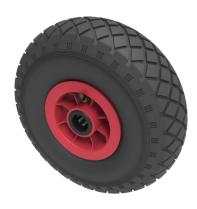

## Product code: BZWPPR260254D/E

Black pneumatic tyre on red polypropylene centre rim with a roller bearing. Fitted with a 4 ply diamond tread patterned tyre. Wheel diameter 260mm, tread width 85mm, hub 75mm, bore 25mm. Load capacity 120kg at 4KPH, REACH COMPLIANT. Not recommended for foam filling please take advise from the BIL Technical department or consider the BIL puncture proof range. for non-towing applications please note we manufacture to order and therefore a 24 hour delivery may not be possible.Important notice : Refer to rim for PSI rating not the tyre

| Wheel Material          | Pneumatic Tyre on Polypropylene                    |
|-------------------------|----------------------------------------------------|
| Diameter (mm)           | 260                                                |
| Load Capacity (kg)      | 120                                                |
| Bearing Type            | Roller                                             |
| Bore Size (mm)          | 25                                                 |
| Tread (mm)              | 85                                                 |
| Hub Width (mm)          | 75                                                 |
| Colour / Shore Hardness | Black Pneumatic Tyre on Polypropylene Rims / 4 Ply |
| Temperature Resistance  | -10 °C TO +60 °C                                   |