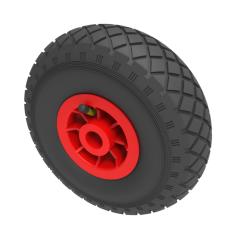

## Pneumatic 260mm Plain Bearing Wheel 120kg Load

Product code: BZWPP260206D

Black pneumatic tyre on red polypropylene centre rim with a plain bore. Fitted with a 6 ply diamond tread patterned tyre. Wheel diameter 260mm, tread width 85mm, hub 75mm, bore 20mm. Load capacity 120kg at 4KPH, REACH COMPLIANT. Not recommended for foam filling please take advise form the BIL Technical department or consider the BIL puncture proof range. for non-towing applications please note we manufacture to order and therefore a 24 hour delivery may not be possible.Important notice: Refer to rim for PSI rating not the tyre

| Wheel Material          | Pneumatic Tyre on Polypropylene                    |
|-------------------------|----------------------------------------------------|
| Diameter (mm)           | 260                                                |
| Load Capacity (kg)      | 120                                                |
| Bearing Type            | Plain                                              |
| Bore Size (mm)          | 20                                                 |
| Tread (mm)              | 85                                                 |
| Hub Width (mm)          | 75                                                 |
| Colour / Shore Hardness | Black Pneumatic Tyre on Polypropylene Rims / 6 Ply |
| Temperature Resistance  | -10 °C TO +60 °C                                   |