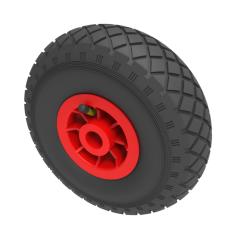

## Pneumatic 260mm Plain Bearing Wheel 120kg Load

Product code: BZWPP260204D/E

Black pneumatic tyre on red polypropylene centre rim with a plain bore. Fitted with a 4 ply diamond tread patterned tyre. Wheel diameter 260mm, tread width 85mm, hub 75mm, bore 20mm. Load capacity 120kg at 4KPH, REACH COMPLIANT. Not recommended for foam filling please take advise form the BIL Technical department or consider the BIL puncture proof range. for non-towing applications please note we manufacture to order and therefore a 24 hour delivery may not be possible. Important notice: Refer to rim for PSI rating not the tyre

| Wheel Material          | Pneumatic Tyre on Polypropylene                    |
|-------------------------|----------------------------------------------------|
| Diameter (mm)           | 260                                                |
| Load Capacity (kg)      | 120                                                |
| Bearing Type            | Plain                                              |
| Bore Size (mm)          | 20                                                 |
| Tread (mm)              | 85                                                 |
| Hub Width (mm)          | 75                                                 |
| Colour / Shore Hardness | Black Pneumatic Tyre on Polypropylene Rims / 4 Ply |
| Temperature Resistance  | -10 °C TO +60 °C                                   |