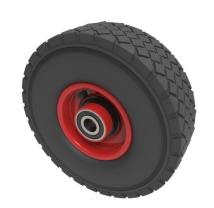

## Pneumatic 260mm Ball Bearing Wheel 160kg Load

Product code: BZWPMB26020654D/E

Black pneumatic tyre on red steel centre rim with ball bearings. Fitted with a 4 ply diamond tread patterned tyre. Wheel diameter 260mm, tread width 85mm, hub width 65mm, bore 20mm. Load capacity 160kg at 4KPH, REACH COMPLIANT. Not recommended for foam filling please take advise from the BIL Technical department or consider the BIL puncture proof range. for non-towing applications please note we manufacture to order and therefore a 24 hour delivery may not be possible.

| Wheel Material          | Pneumatic tyre on Pressed Steel            |
|-------------------------|--------------------------------------------|
| Diameter (mm)           | 260                                        |
| Load Capacity (kg)      | 160                                        |
| Bearing Type            | Ball                                       |
| Bore Size (mm)          | 20                                         |
| Tread (mm)              | 85                                         |
| Hub Width (mm)          | 65                                         |
| Colour / Shore Hardness | Black Pneumatic Tyre on Steel Rims / 4 Ply |
| Temperature Resistance  | -10 °C TO +60 °C                           |