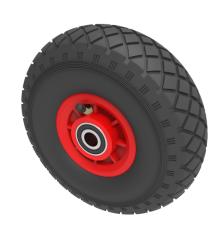

## Pneumatic 260mm Ball Bearing Wheel 120kg Load

Product code: BZWPPB260254D

Black pneumatic tyre on red polypropylene centre rim with ball bearings. Fitted with a 4 ply diamond tread patterned tyre. Wheel diameter 260mm, tread width 85mm, hub 75mm, bore 25mm. Load capacity 120kg at 4KPH, for non-towing applications please note we manufacture to order and therefore a 24 hour delivery may not be possible.Important notice: Refer to rim for PSI rating not the tyre

| Wheel Material          | Pneumatic Tyre on Polypropylene                    |
|-------------------------|----------------------------------------------------|
| Diameter (mm)           | 260                                                |
| Load Capacity (kg)      | 120                                                |
| Bearing Type            | Ball                                               |
| Bore Size (mm)          | 25                                                 |
| Tread (mm)              | 85                                                 |
| Hub Width (mm)          | 75                                                 |
| Colour / Shore Hardness | Black Pneumatic Tyre on Polypropylene Rims / 4 Ply |
| Temperature Resistance  | -10 °C TO +60 °C                                   |