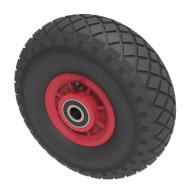

## Product code: BZWPPB260204D

Black pneumatic tyre on red polypropylene centre rim with ball bearings. Fitted with a 4 ply diamond tread patterned tyre. Wheel diameter 260mm, tread width 85mm, hub 75mm, bore 20mm. Load capacity 120kg at 4KPH, for non-towing applications please note we manufacture to order and therefore a 24 hour delivery may not be possible.Important notice : Refer to rim for PSI rating not the tyre

| Wheel Material          | Pneumatic Tyre on Polypropylene                    |
|-------------------------|----------------------------------------------------|
| Diameter (mm)           | 260                                                |
| Load Capacity (kg)      | 120                                                |
| Bearing Type            | Ball                                               |
| Bore Size (mm)          | 20                                                 |
| Tread (mm)              | 85                                                 |
| Hub Width (mm)          | 75                                                 |
| Colour / Shore Hardness | Black Pneumatic Tyre on Polypropylene Rims / 4 Ply |
| Temperature Resistance  | -10 °C TO +60 °C                                   |