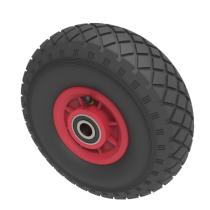

## Pneumatic 260mm Ball Bearing Wheel 100kg Load

Product code: BZWPPB260204D/ECO

Black pneumatic tyre on red polypropylene centre rim with a ball bearings. Fitted with a 4 ply diamond tread patterned tyre. Wheel diameter 260mm, tread width 85mm, hub 75mm, bore 20mm. Load capacity 120kg at 4KPH, for non-towing applications please note we manufacture to order and therefore a 24 hour delivery may not be possible. Important notice: Refer to rim for PSI rating not the tyre

| Wheel Material          | Pneumatic Tyre on Polypropylene                    |
|-------------------------|----------------------------------------------------|
| Diameter (mm)           | 260                                                |
| Load Capacity (kg)      | 100                                                |
| Bearing Type            | Ball                                               |
| Bore Size (mm)          | 20                                                 |
| Tread (mm)              | 85                                                 |
| Hub Width (mm)          | 75                                                 |
| Colour / Shore Hardness | Black Pneumatic Tyre on Polypropylene Rims / 4 Ply |
| Temperature Resistance  | -10 °C TO +60 °C                                   |