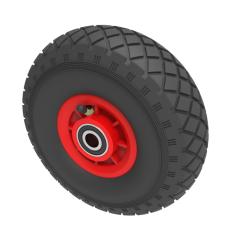

## Pneumatic 260mm Ball Bearing Wheel 100kg Load

Product code: BZWPPB2602544D/E

Black pneumatic tyre on red polypropylene centre rim with a ball bearings. Fitted with a 4 ply diamond tread patterned tyre. Wheel diameter 260mm, tread width 85mm, hub 75mm, bore 25.4mm. Load capacity 120kg at 4KPH, for non-towing applications please note we manufacture to order and therefore a 24 hour delivery may not be possible.Important notice: Refer to rim for PSI rating not the tyre

| Wheel Material          | Pneumatic Tyre on Polypropylene                    |
|-------------------------|----------------------------------------------------|
| Diameter (mm)           | 260                                                |
| Load Capacity (kg)      | 100                                                |
| Bearing Type            | Ball                                               |
| Bore Size (mm)          | 25.4                                               |
| Tread (mm)              | 85                                                 |
| Hub Width (mm)          | 75                                                 |
| Colour / Shore Hardness | Black Pneumatic Tyre on Polypropylene Rims / 4 Ply |
| Temperature Resistance  | -10 °C TO +60 °C                                   |